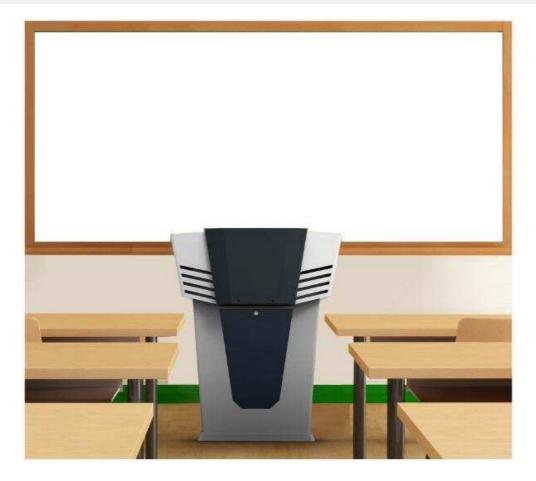

## **YTK S900F Multipurpose Lectern**

#### **Features**

-gangmu combination, streamline arc design. The overall layout of the small and exquisite, desktop for flat desktop, notebook computer can be placed.

-desk desktop board use fire prevention board, fire prevention, dustproof, waterproof, resistant to scratching. Desk subject. 1.5 mm cold rolled steel sheet, the other part is made of 1.2 mm cold rolled steel plate. Armrest for oak material. -tilting design, display cover used visual Angle can be arbitrary regulation.

-table with a standard rack size design, lined up all the equipment.

-her desk face is made of black cold rolling steel plate decoration, left and right sides with inclined holes, can be built-in speakers.

-can expand activity at the bottom of the table and wheel, convenient to move.

The desktop use wooden yellow resistance to delimit woodiness material, handrails used oak armrest, Loak decorative materials;

-the lower table and adopt international standard rack type design, with partition;

-through independent spring latch lock, control the keyboard drawer, drawer for intermediate and display the drawer; -display a mechanical shaft installation, tilting open display cover board, display Angle can be arbitrary adjustment; ventilation hole

## **Specification**

- Interface module: HDMI, Audio, Lan and socket panel (options)
- Weight: 50kg
- Load weight: 50kg
- Power Supply: 220 V / 50 ~ 60 Hz, 13A plug,
- Mon size: max 474x318mm for 19"
- Dimensions : 890(W) x 680(D)x 1100(H)mm

### Suitable use:

Classroom, Hall, Lecture Theater, Lecture room, Warranty: 12 Month