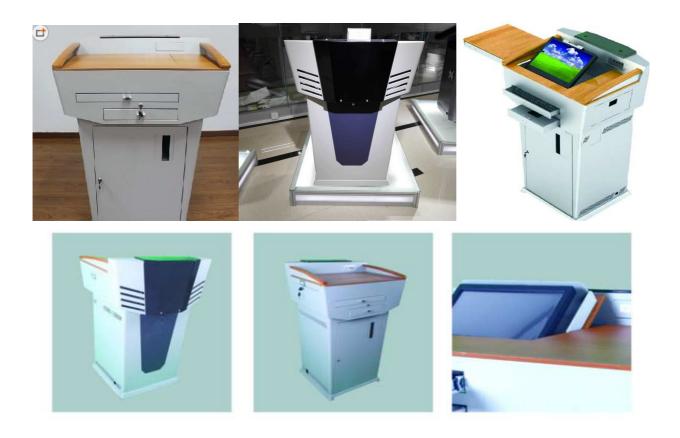

xpand activity at the bottom of the table and wheel, convenient to move.

The desktop use wooden yellow resistance to delimit woodiness material, handrails used oak armrest, Loak decorative materials;

-the lower table and adopt international standard rack type design, with partition;

-through independent spring latch lock, control the keyboard drawer, drawer for intermediate and display the drawer; -display a mechanical shaft installation, tilting open display cover board, display Angle can be arbitrary adjustment; ventilation hole

## **Specification**

- Interface module: HDMI, Audio, Lan and socket panel (options)
- Weight: 50kg
- Load weight: 50kg
- Power Supply: 220 V / 50 ~ 60 Hz, 13A plug,
- Mon size: max 474x318mm for 19"
- Dimensions : 890(W) x 680(D)x 1100(H)mm

# Site photo:



### Suitable use:

Classroom, Hall, Lecture Theater, Lecture room, Warranty: 12 Month